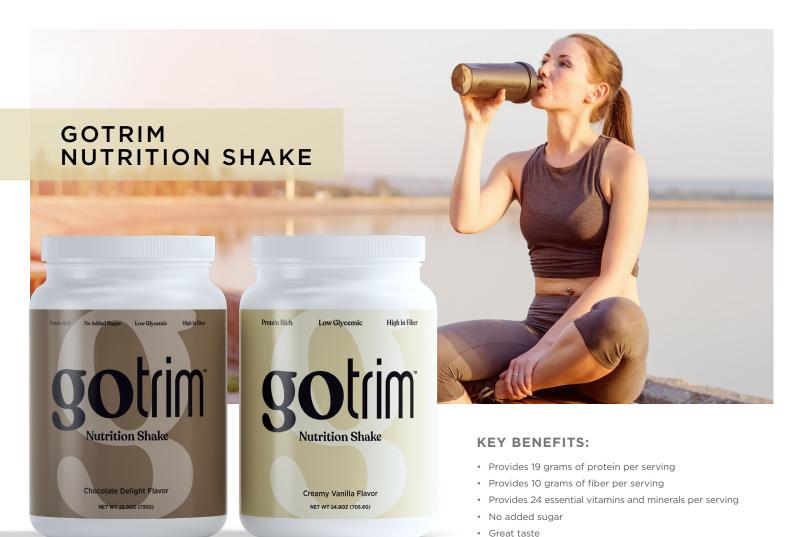

## WHAT MAKES GOTRIM NUTRITION SHAKES UNIQUE?

GoTrim™ Nutrition Shakes contain the three things that make a protein shake worthy: unbeatable high quality whey protein, enriching high fiber and delightfully low sugar. Both delicious flavors deliver an optimal balance of protein, carbohydrates and fats and are packed with 24 essential vitamins and minerals in every serving.

Whether weight loss or muscle gain is your goal, GoTrim Nutrition Shakes deliver a great way to blend in extra nourishment between meals to get you through the day. Mix it with your favorite fruit or bake into your recipes for a satisfying treat.